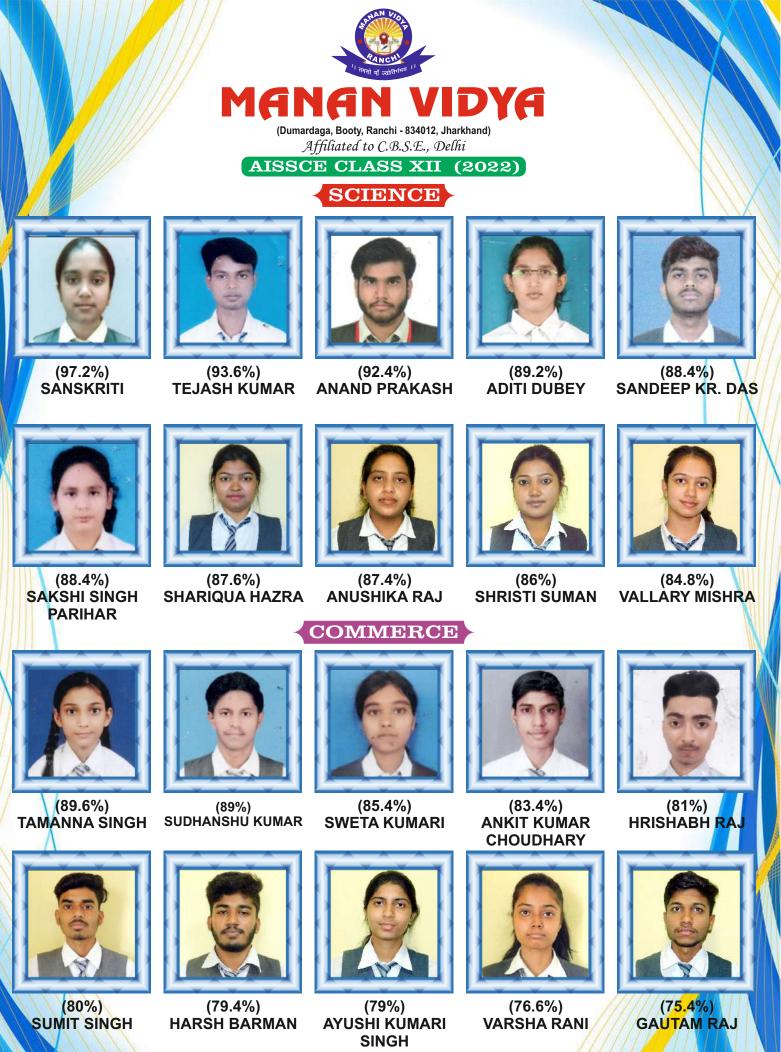

## AISSCE CLASS XII (2022)

## (Summary)

| (Commary)            |                                                                                             |                                                                                                                                                                                                                     |                                                                                                                                                                                                                                                                                                                   |  |
|----------------------|---------------------------------------------------------------------------------------------|---------------------------------------------------------------------------------------------------------------------------------------------------------------------------------------------------------------------|-------------------------------------------------------------------------------------------------------------------------------------------------------------------------------------------------------------------------------------------------------------------------------------------------------------------|--|
| SCIENCE              | COMMERCE                                                                                    | TOTAL                                                                                                                                                                                                               | 1                                                                                                                                                                                                                                                                                                                 |  |
| 112                  | 66                                                                                          | 178                                                                                                                                                                                                                 |                                                                                                                                                                                                                                                                                                                   |  |
| 111                  | 62                                                                                          | 173                                                                                                                                                                                                                 | X                                                                                                                                                                                                                                                                                                                 |  |
| 99.10%               | 93.93%                                                                                      | 97.19%                                                                                                                                                                                                              | $\langle \rangle$                                                                                                                                                                                                                                                                                                 |  |
| 97                   | 34                                                                                          | 131                                                                                                                                                                                                                 |                                                                                                                                                                                                                                                                                                                   |  |
| 97.2%<br>(Sanskriti) | 90%<br>(Tamanna Singh)                                                                      | 97.2%<br>(Sanskriti)                                                                                                                                                                                                |                                                                                                                                                                                                                                                                                                                   |  |
| 03                   | 01                                                                                          | 04                                                                                                                                                                                                                  |                                                                                                                                                                                                                                                                                                                   |  |
| 18                   | 05                                                                                          | 23                                                                                                                                                                                                                  |                                                                                                                                                                                                                                                                                                                   |  |
| 38                   | 10                                                                                          | 48                                                                                                                                                                                                                  |                                                                                                                                                                                                                                                                                                                   |  |
| 38                   | 18                                                                                          | 56                                                                                                                                                                                                                  |                                                                                                                                                                                                                                                                                                                   |  |
| 13                   | 26                                                                                          | 39                                                                                                                                                                                                                  |                                                                                                                                                                                                                                                                                                                   |  |
| 01                   | 02                                                                                          | 03                                                                                                                                                                                                                  |                                                                                                                                                                                                                                                                                                                   |  |
| 111                  | 62                                                                                          | 173                                                                                                                                                                                                                 |                                                                                                                                                                                                                                                                                                                   |  |
| 68                   | 15                                                                                          | 83                                                                                                                                                                                                                  |                                                                                                                                                                                                                                                                                                                   |  |
|                      | SCIENCE   112   111   99.10%   97   97.2%   (Sanskriti)   03   18   38   38   13   01   111 | SCIENCE   COMMERCE     112   66     111   62     99.10%   93.93%     97   34     97.2%   90%     (Sanskriti)   (Tamanna Singh)     03   01     18   05     38   10     38   18     13   26     01   02     111   62 | SCIENCE   COMMERCE   TOTAL     112   66   178     111   62   173     99.10%   93.93%   97.19%     97   34   131     97.2%<br>(Sanskriti)   90%<br>(Tamanna Singh)   97.2%<br>(Sanskriti)     03   01   04     18   05   23     38   10   48     38   18   56     13   26   39     01   02   03     111   62   173 |  |